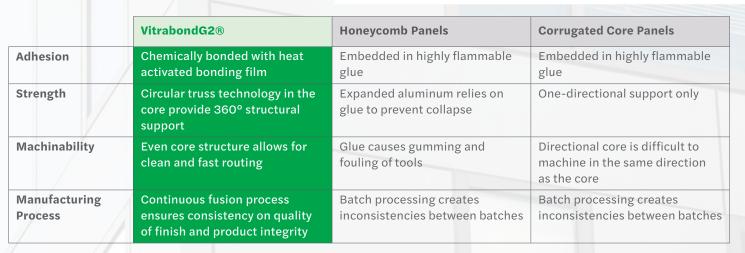

## **PRODUCT COMPARISON CHART**

In the chart below you will find a comparison of how VitrabondG2® performs against other metal panel products currently on the market:

For more information contact our team on 860-242-2711 or helpdesk@fairview-na.com or visit: www.fairview-na.com