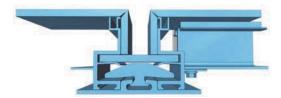

# The Arrowhead® Panel System

Arrowhead® 508/509 Vitrabond 4mm ACM Rainscreen

Arrowhead® Rainscreen 1" Insulated

Arrowhead® Rainscreen Custom Depth

# The Arrowhead® Flush Panel System

Arrowhead® Flush Panel System Vertical Joint

Arrowhead® Flush Panel System Non-Progressive

Arrowhead® Flush Panel System Horizontal Joint