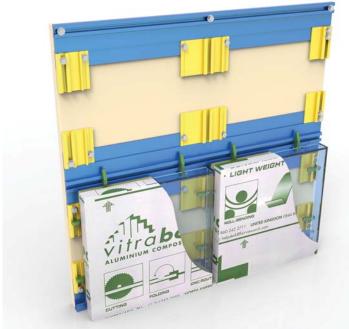

# The Arrowhead® Panel System

Arrowhead® 508/509 Vitrabond 4mm ACM Rainscreen

Arrowhead® Rainscreen 1" Insulated

Arrowhead® Rainscreen Custom Depth

# The Arrowhead® Flush Panel System

Arrowhead® Flush Panel System Vertical Joint

Arrowhead® Flush Panel System Non-Progressive

Arrowhead® Flush Panel System Horizontal Joint

## REVOLUTIONARY

These patented and patent pending Arrowhead® installation systems are the only true non-progressive tested AAMA 508 and AAMA 509 compliant Rainscreen systems for metal panel facades.

Because Arrowhead® systems are fast and easy to fabricate and install, it can be done in days versus weeks, significantly reducing labor costs.