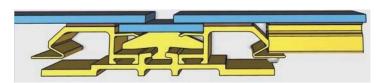

## REVOLUTIONARY

These patented and patent pending Arrowhead® installation systems are the only true non-progressive tested AAMA 508 and AAMA 509 compliant Rainscreen systems for metal panel facades.

Because Arrowhead® systems are fast and easy to fabricate and install, it can be done in days versus weeks, significantly reducing labor costs.

### NON-PROGRESSIVE

**COST-CUTTING** 

"Any panel in any sequence" eliminates getting stalled by other trades on the job site. Tight schedule? Add more crews on the same wall. Damaged panel? Simply remove and re-install without compromising the quality, fit or integrity of the system.