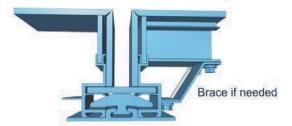

## REVOLUTIONARY

These patented and patent pending Arrowhead® installation systems are the only true non-progressive tested AAMA 508 and AAMA 509 compliant Rainscreen systems for metal panel facades.

Because Arrowhead® systems are fast and easy to fabricate and install, it can be done in days versus weeks, significantly reducing labor costs.

### NON-PROGRESSIVE

**COST-CUTTING** 

"Any panel in any sequence" eliminates getting stalled by other trades on the job site. Tight schedule? Add more crews on the same wall. Damaged panel? Simply remove and re-install without compromising the quality, fit or integrity of the system.